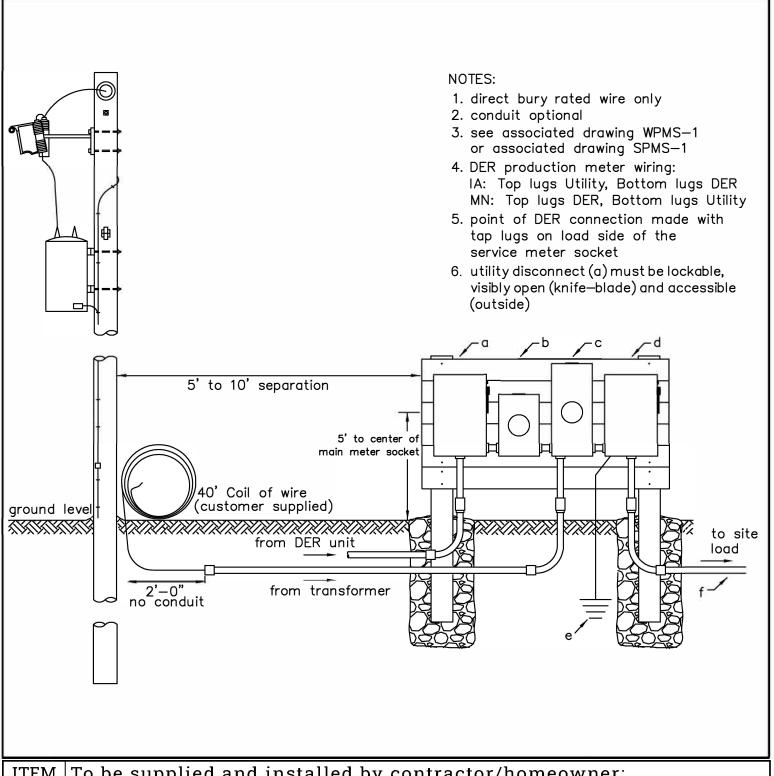

DER SERVICE FROM OVERHEAD TRANSFORMER
POINT OF CONNECTION TAP LUGS
100 AMP, 200 AMP OR 320 AMP

## NOTES:

- 1. direct bury rated wire only
- 2. conduit optional
- 3. see associated drawing WPMS-1 or associated drawing SPMS-1
- 4. DER production meter wiring:
   IA: Top lugs Utility, Bottom lugs DER
   MN: Top lugs DER, Bottom lugs Utility
- 5. point of DER connection made with tap lugs on load side of the service meter socket
- utility disconnect (a) must be lockable, visibly open (knife—blade) and accessible (outside)

| ITEM | To be supplied and installed by contractor/homeowner:         |                                                |  |
|------|---------------------------------------------------------------|------------------------------------------------|--|
| a    | Applicable amp rated DER fused disconnect                     |                                                |  |
| b    | Applicable amp 1                                              | rated lever bypass DER production meter socket |  |
| С    | Applicable amp i                                              | ated lever bypass service meter socket         |  |
| d    | Applicable amp rated service panel / fused disconnect         |                                                |  |
| е    | Grounding in accordance with NEC requirements                 |                                                |  |
| f    | Source and load side wire in accordance with NEC requirements |                                                |  |
| •    |                                                               | DED SERVICE EDOM OVERUEAD TRANSCORMER          |  |