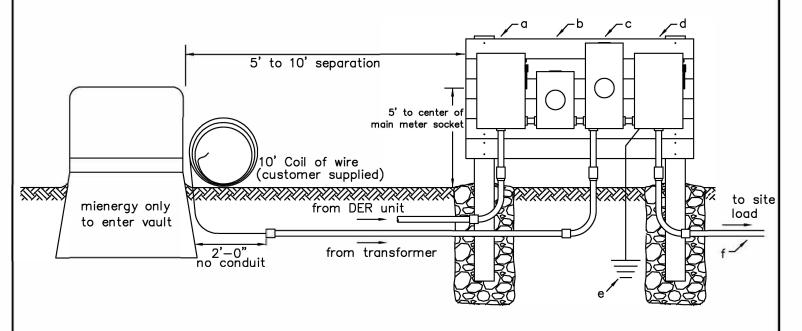

DER SERVICE FROM UNDERGROUND TRANSFORMER
POINT OF CONNECTION TAP LUGS
100 AMP, 200 AMP OR 320 AMP

## NOTES:

- 1. direct bury rated wire only
- 2. conduit optional
- 3. see associated drawing WPMS-1 or associated drawing SPMS-1
- 4. DER production meter wiring:
   IA: Top lugs Utility, Bottom lugs DER
   MN: Top lugs DER, Bottom lugs Utility
- 5. point of DER connection made with tap lugs on load side of the service meter socket
- utility disconnect (a) must be lockable, visibly open (knife—blade) and accessible (outside)

| ITEM | To be supplied and installed by contractor/homeowner:         |  |  |
|------|---------------------------------------------------------------|--|--|
| а    | Applicable amp rated DER fused disconnect                     |  |  |
| b    | Applicable amp rated lever bypass DER production meter socket |  |  |
| С    | Applicable amp rated lever bypass service meter socket        |  |  |
| d    | Applicable amp rated service panel / fused disconnect         |  |  |
| е    | Grounding in accordance with NEC requirements                 |  |  |
| f    | Source and load side wire in accordance with NEC requirements |  |  |
|      |                                                               |  |  |